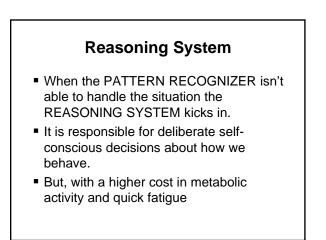

- Managers most often ask the REASONING SYSTEM (RS) for compliance, but most of the time it's the PATTERN RECOGNIZER (PR) that drives behavior
  - "Let's start our meetings at 9 am."
  - Without a trigger to grab the attention of the RS each time and override the PR, the PR will figure out when meetings really start and people will arrive accordingly

#### What's the answer?

- STOP GIVING MIXED MESSAGES
- Show the PR system by your behavior exactly what the rules are
- Once the PR system comes to expect the safe bet is to do what you ask when you ask it, then you'll watch compliance improve