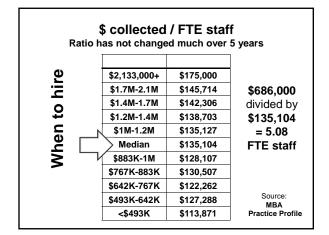

# Benchmarks when considering hiring Payroll as an average % of gross • Under \$500,000 15-18% • Over 1,000,000 20-22% Includes all benefits, insurance, vacation, continuing education benefit

|                      | Hourly |       | Hourly |        | Annual |                 |
|----------------------|--------|-------|--------|--------|--------|-----------------|
| POSITION             |        | Ave   | Ν      | ledian | Ν      | <i>l</i> ledian |
| Office Manager       | \$     | 23.60 | \$     | 21.65  | \$     | 45,026          |
| Optometric Assistant | \$     | 13.96 | \$     | 13.43  | \$     | 27,944          |
| CL Technician        | \$     | 15.57 | \$     | 15.22  | \$     | 31,659          |
| Optician             | \$     | 17.76 | \$     | 17.22  | \$     | 35,814          |
| Lab Manager/Tech     | \$     | 18.74 | \$     | 18.23  | \$     | 37,925          |
| Receptionist         | \$     | 13.88 | \$     | 13.36  | \$     | 27,790          |
| Bookkeeper           | \$     | 18.17 | \$     | 17.04  | \$     | 35,251          |
| 3rd Party/Ins Biller | \$     | 16.01 | \$     | 15.86  | \$     | 32,978          |