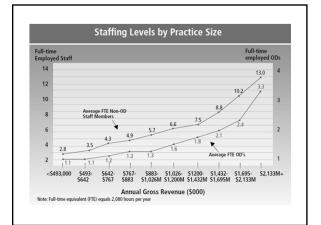

# Benchmarks when considering hiring Payroll as an average % of gross • Under \$500,000 15-18% • Over 1,000,000 20-22% Includes all benefits, insurance, vacation, continuing education benefit

|                      | Hourly |       | Hourly |        | Annual |                 |
|----------------------|--------|-------|--------|--------|--------|-----------------|
| POSITION             |        | Ave   | Ν      | ledian | Ν      | <i>l</i> ledian |
| Office Manager       | \$     | 23.60 | \$     | 21.65  | \$     | 45,026          |
| Optometric Assistant | \$     | 13.96 | \$     | 13.43  | \$     | 27,944          |
| CL Technician        | \$     | 15.57 | \$     | 15.22  | \$     | 31,659          |
| Optician             | \$     | 17.76 | \$     | 17.22  | \$     | 35,814          |
| Lab Manager/Tech     | \$     | 18.74 | \$     | 18.23  | \$     | 37,925          |
| Receptionist         | \$     | 13.88 | \$     | 13.36  | \$     | 27,790          |
| Bookkeeper           | \$     | 18.17 | \$     | 17.04  | \$     | 35,251          |
| 3rd Party/Ins Biller | \$     | 16.01 | \$     | 15.86  | \$     | 32,978          |