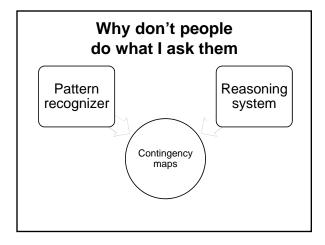

## Pattern Recognizer

- We know …
  - · Who says there is a penalty but doesn't follow through
  - Who's always late for work or coming back from lunch
  - · What situations will make our co-workers angry
  - Which paperwork will have little effect
  - · How long it really takes to get a response from a boss
- The default mode of the brain is to rely on this pattern recognizer and follow the contingencies it has picked up

- Managers most often ask the REASONING SYSTEM (RS) for compliance, but most of the time it's the PATTERN RECOGNIZER (PR) that drives behavior
  - "Let's start our meetings at 9 am."
  - Without a trigger to grab the attention of the RS each time and override the PR, the PR will figure out when meetings really start and people will arrive accordingly

#### What's the answer?

- STOP GIVING MIXED MESSAGES
- Show the PR system by your behavior exactly what the rules are
- Once the PR system comes to expect the safe bet is to do what you ask when you ask it, then you'll watch compliance improve

### How can I fix this?

- What are your contingency maps
- What are the unwritten rules you are communicating about how things really operate (and how they will operate after a change)
- What is consistent in your employees behavior
  - They are following your contingency maps