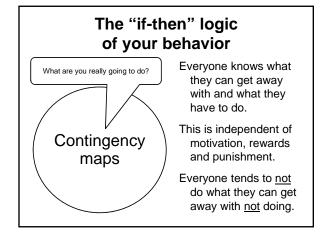

## Pattern Recognizer

- We know …
  - · Who says there is a penalty but doesn't follow through
  - Who's always late for work or coming back from lunch
  - · What situations will make our co-workers angry
  - Which paperwork will have little effect
  - · How long it really takes to get a response from a boss
- The default mode of the brain is to rely on this pattern recognizer and follow the contingencies it has picked up

- Managers most often ask the REASONING SYSTEM (RS) for compliance, but most of the time it's the PATTERN RECOGNIZER (PR) that drives behavior
  - "Let's start our meetings at 9 am."
  - Without a trigger to grab the attention of the RS each time and override the PR, the PR will figure out when meetings really start and people will arrive accordingly

### How can I fix this?

- What are your contingency maps
- What are the unwritten rules you are communicating about how things really operate (and how they will operate after a change)
- What is consistent in your employees behavior
  - They are following your contingency maps