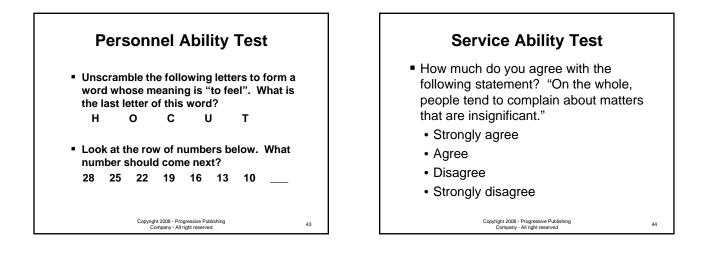

#### **Service Ability Test**

- You are a customer service representative. A customer calls with a problem. It will take you 5 to 10 minutes to research the problem and respond to her needs. What would you do?
  - Politely place the customer on hold while you research her problem.
  - Ask the customer to call you back in 15 minutes.
  - Ask for the customer's telephone number and say you will call her back as soon as you resolve her problem.
  - Place the customer on hold for 5 minutes. If you see it will take you longer than that to solve the problem, ask if you can call her back.