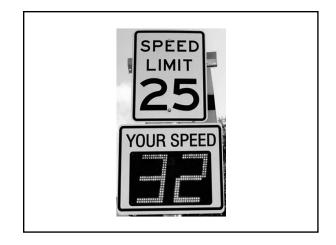

## Pattern Recognizer

- We know …
  - · Who says there is a penalty but doesn't follow through
  - Who's always late for work or coming back from lunch
  - · What situations will make our co-workers angry
  - Which paperwork will have little effect
  - · How long it really takes to get a response from a boss
- The default mode of the brain is to rely on this pattern recognizer and follow the contingencies it has picked up

- Managers most often ask the REASONING SYSTEM (RS) for compliance, but most of the time it's the PATTERN RECOGNIZER (PR) that drives behavior
  - "Let's start our meetings at 9 am."
  - Without a trigger to grab the attention of the RS each time and override the PR, the PR will figure out when meetings really start and people will arrive accordingly

#### What's the answer?

- STOP GIVING MIXED MESSAGES
- Show the PR system by your behavior exactly what the rules are
- Once the PR system comes to expect the safe bet is to do what you ask when you ask it, then you'll watch compliance improve